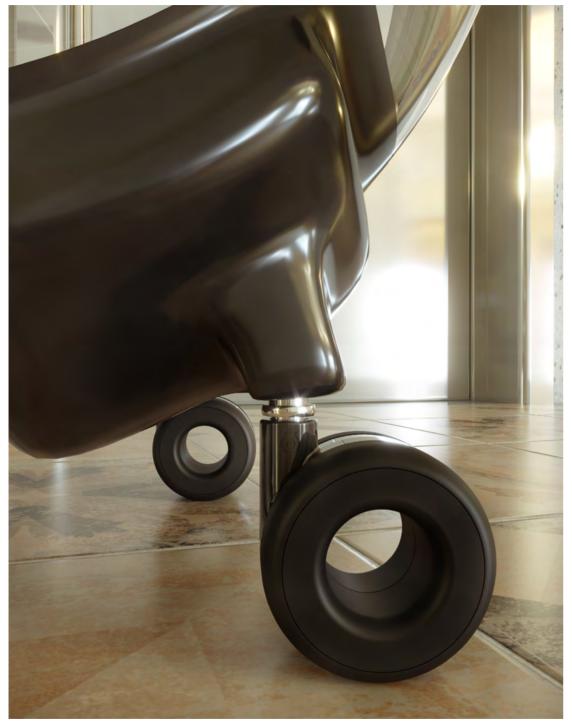

# SKY

PERFECT **斯凯** 

Our new SKY series was designed and manufactured in different sizes and with different accessories to cover all your needs. A series designed so that you can unify your different pieces of furniture with the same type of wheel, guaranteeing a good bearing, thus saving time searching for different wheels for each piece of furniture Designed with neutral colors that provide balance, modernity and sophistication, with infinite color combinations that will make a unique place. An elegant tone that moves away from strong colors, giving us tranquility and harmonizing our spaces.

Sky has two ways of installation, in the normal one you can use a spanner fix the caster from the top into the furniture.

Available in sizes 50mm, 57mm and 60mm.

In the quick installation the stem goes through the center of the wheel so you can use the bottom of the stem with a manual or electric screwdriver. This achieves a firmer hold and faster installation. Available in sizes 50mm, 57mm, 60mm and 75mm.