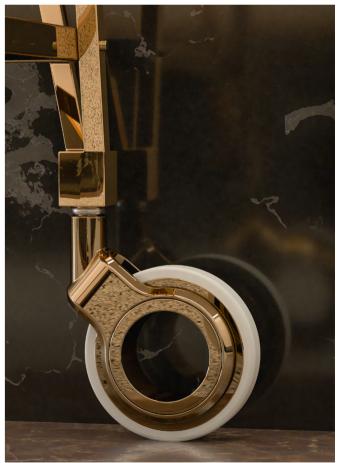

The word "celebration" is synonymous with December, the time has come to see the streets decorated with Christmas decorations and breathe that beautiful and unique holiday spirit.

KOO 75

酷75

If you have a store you will have to be prepared in advance to receive your customers with the best atmosphere and immerse them in this Christmas season.

The time of Christmas shopping is to enjoy and choose the style with which we will decorate the home this year and to accompany a stylish store we have decided to use our Koo75, a totally sophisticated wheel model that you can find with or without brake and you can choose its chassis and its shot in the colors you want. Best of all, its 85kg load capacity per wheel!

12月,作为一年最后的一个月 就在不知不觉间到来了

12月,总承载着喜悦与期待 承载着对本年收获的喜悦 承载着对下一年美好的期待

12月,一个充满仪式感的月份 一个充满圣诞欢乐的月份

街道闪亮的灯饰、商店橱窗温馨的布置 大大小小的一切令我们感受到了 12月圣诞的浪漫气息

如果你拥有一间自己的店铺 如果你正考虑如何布置来 让客户感受最浓烈的圣诞气氛 你可选择中空系列的酷75 镜面般的铬支架映射出氛围的纯粹 经典的黑白搭配、分明的脚轮线条 百搭各系列的家具之余 能完美地融入圣诞三色 单个脚轮动态承重高达85公斤 令中空的酷75华而不奢、雅而不俗