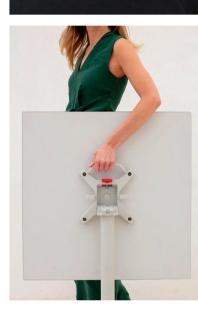

## 5 WHEELS TO HIGHLIGHT STYLE 彰显风格的5款脚轮

At Robby, we manufacture and design more than 40 models of furniture casters, and each with different options of couplings, in addition, most have an option with or without brake brake and in terms of colors are fully customizable, so we offer an infinity of options to be able to adapt them to the maximum needs of each client. Within our extensive catalog, we have different categories so that each wheel stands out in its more appropriate space although for the imagination there are no limits. In this article, we will focus on the wheel design for furniture presenting only 5 of them.

一款又一款自主设计研发及制造的脚轮见证了诺贝的成长,而诺贝的"年轮"也伴随着你我身边的一切。 这一期,诺贝会选出5款彰显风格的脚轮作为成长系列的 答卷,邀请大家来共同见证。

**#1 Emma II.** The second member of the Emma family, under the same transparency but with a different design. It is ideal for chrome or mirrored furniture since it will give the feeling of being part of it; or wooden furniture where it will give the feeling that they are levitating. The chassis is made of chromed iron, the wheel of polycarbonate, and the tread is made of polyurethane. These wheels are manufactured under the EN 12528 standard and are 100% recyclable, they are stylish and their simplicity makes them special. Available with or without brakes and in different sizes.