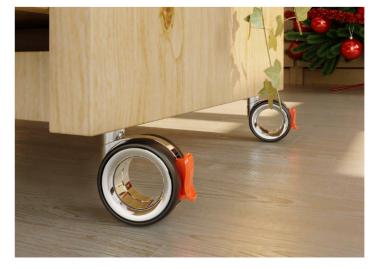

**#4 KooEvo.** Undoubtedly one of our "best sellers" in this sector, those who see them for the first time fall in love and those who already know them, admire them every time they see them. Koo Evo is a robust and revolutionary design, an evolution of our KOO 75 that has inspired us to create an entire family. At Robby, we are constantly on the move and we update our designs to better respond to the needs of our customers, both aesthetic and functional. Available in three colors, black, gray, and red in combination with chrome, our patented "Silence system" can also be applied and optional with or without brake.

#### #4 酷75-2

一次见面,足以爱上! 酷75-2无疑是诺贝最受欢迎的脚轮。由 酷75演变,分明的棱角线条变得柔和优雅,然而脚轮的"内在" 从未改变——她依然拥有精密的轴承、依然拥有强壮的锌合金 支架和走过不留痕的静音PU包边,经典的铬、黑、灰、红更从 未因岁月的流逝而褪色。轮如人生,经过岁月的洗礼,外在的 从容结合内里的强大,彰显出不一样的迷人风格!

**#5 Olym.** It will be the last on the list but no less important, if you still do not know it we anticipate that it is a spectacular design, one of the favorites of the public for its color combinations and chrome finish, in rose gold, white, black and gray. Available in 60mm and 75mm, with or without brake, a design wheel that is distinguished by its hole in the middle and by its slim body, which stands out and perfectly accompanies good taste. One of our star wheels, strong, safe, and very beautiful, you can see our catalog to discover its different sizes and accessories.