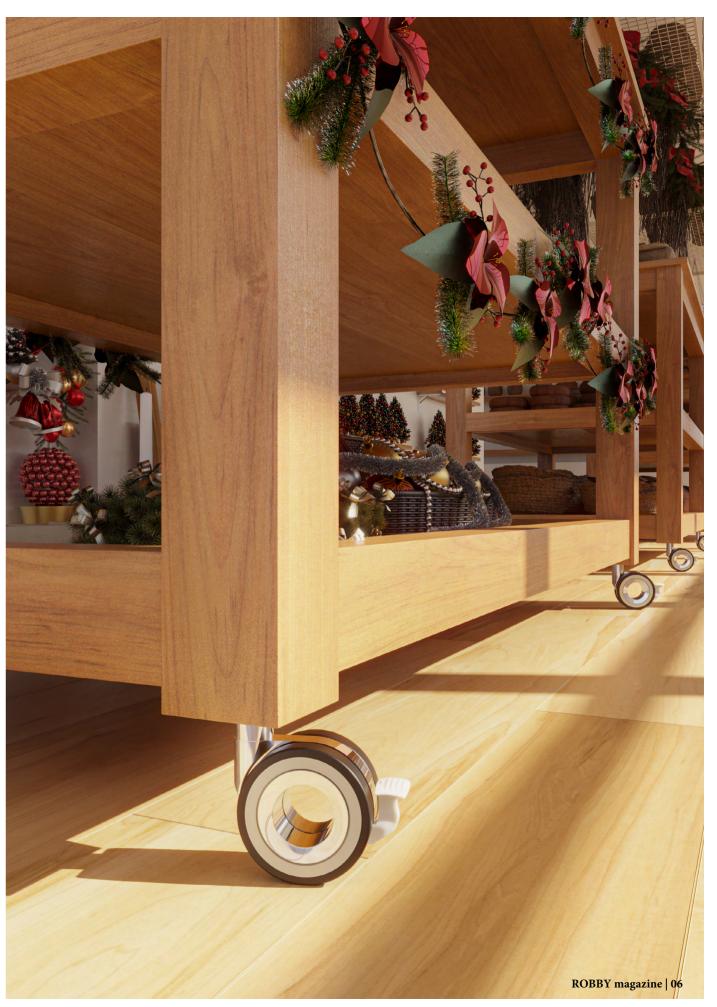

## 5 WHEELS TO HIGHLIGHT STYLE 彰显风格的5款脚轮

At Robby, we manufacture and design more than 40 models of furniture casters, and each with different options of couplings, in addition, most have an option with or without brake brake and in terms of colors are fully customizable, so we offer an infinity of options to be able to adapt them to the maximum needs of each client. Within our extensive catalog, we have different categories so that each wheel stands out in its more appropriate space although for the imagination there are no limits. In this article, we will focus on the wheel design for furniture presenting only 5 of them.

一款又一款自主设计研发及制造的脚轮见证了诺贝的成长,而诺贝的"年轮"也伴随着你我身边的一切。 这一期,诺贝会选出5款彰显风格的脚轮作为成长系列的 答卷,邀请大家来共同见证。

**#1 Emma II.** The second member of the Emma family, under the same transparency but with a different design. It is ideal for chrome or mirrored furniture since it will give the feeling of being part of it; or wooden furniture where it will give the feeling that they are levitating. The chassis is made of chromed iron, the wheel of polycarbonate, and the tread is made of polyurethane. These wheels are manufactured under the EN 12528 standard and are 100% recyclable, they are stylish and their simplicity makes them special. Available with or without brakes and in different sizes.

**#4 KooEvo.** Undoubtedly one of our "best sellers" in this sector, those who see them for the first time fall in love and those who already know them, admire them every time they see them. Koo Evo is a robust and revolutionary design, an evolution of our KOO 75 that has inspired us to create an entire family. At Robby, we are constantly on the move and we update our designs to better respond to the needs of our customers, both aesthetic and functional. Available in three colors, black, gray, and red in combination with chrome, our patented "Silence system" can also be applied and optional with or without brake.

#### #4 酷75-2

一次见面,足以爱上! 酷75-2无疑是诺贝最受欢迎的脚轮。由 酷75演变,分明的棱角线条变得柔和优雅,然而脚轮的"内在" 从未改变——她依然拥有精密的轴承、依然拥有强壮的锌合金 支架和走过不留痕的静音PU包边,经典的铬、黑、灰、红更从 未因岁月的流逝而褪色。轮如人生,经过岁月的洗礼,外在的 从容结合内里的强大,彰显出不一样的迷人风格!

**#5 Olym.** It will be the last on the list but no less important, if you still do not know it we anticipate that it is a spectacular design, one of the favorites of the public for its color combinations and chrome finish, in rose gold, white, black and gray. Available in 60mm and 75mm, with or without brake, a design wheel that is distinguished by its hole in the middle and by its slim body, which stands out and perfectly accompanies good taste. One of our star wheels, strong, safe, and very beautiful, you can see our catalog to discover its different sizes and accessories.