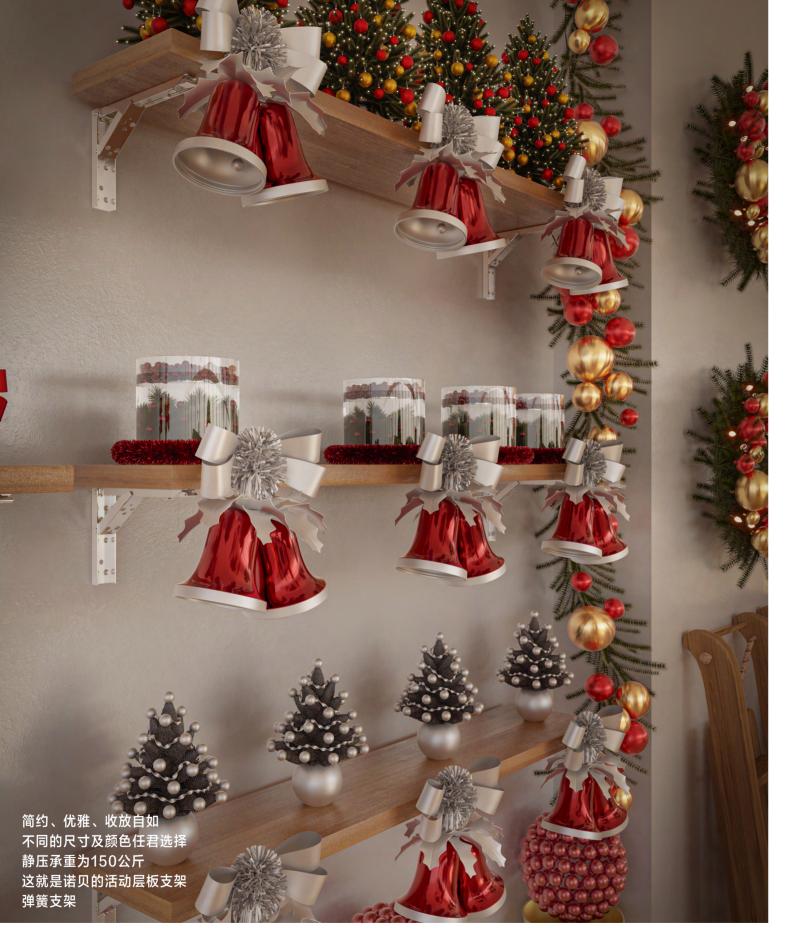

ROBBY magazine | 04

**SHELF SUPPORT** Did you know that we not only manufacture and design casters? At Robby, we are also experts in manufacturing excellent quality hardware, with which you will have total security and guarantee that what you hold is in good hands. For this model we manufacture in white or chrome but if you want we can also do it in black. It is available in different sizes from 195mm, 240mm, 290mm to 340mm and its load capacity per pair used is 150kg.