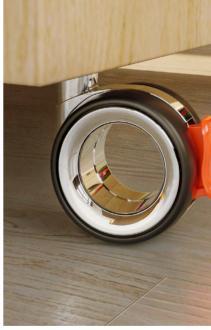

#### #2 丽莎

铁支架、铝边轮、TPE包边加上哑光银灰的脚轮主色调彰显 家具轻工业风格。丽莎——工业风装饰首选脚轮。50mm和 75mm的脚轮直径、带制手和不带制手、不同的连接配件随你 选!

个性丽莎,无惧张扬!

#3 Koo75. The chosen one for clothing stores, pure design direct to the showcase to show off with the new fashion season. This wheel model is high-end, designed for customers who value good quality and take care of details, to the touch you can appreciate the softness of its material and the excellent finish in its manufacture, its chassis is made of Zamak and the band of 95° shore polyurethane tread. Its design makes it unique and meets all the requirements to be highly functional and with a bearing capacity of 85kg for each wheel. Made in standard colors, such as gray and white or black and white in combination with chrome. It has a wide variety of couplings so that they can be configured according to its intended use, options such as Plate 47x47, pin 11x22 and metric pin M8x15 and M10x15 and we also offer to complement the coupling "pin 11x22" a system created and patented by us to avoid annoying noises when the chair engages with the wheel, our special "Silence System" to improve the user experience.