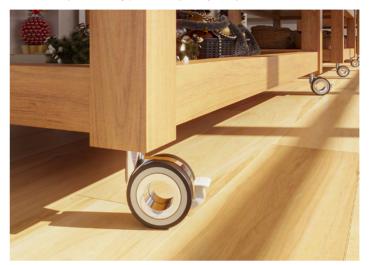

#### #2 丽莎

铁支架、铝边轮、TPE包边加上哑光银灰的脚轮主色调彰显 家具轻工业风格。丽莎——工业风装饰首选脚轮。50mm和 75mm的脚轮直径、带制手和不带制手、不同的连接配件随你 选!

个性丽莎,无惧张扬!

#3 Koo75. The chosen one for clothing stores, pure design direct to the showcase to show off with the new fashion season. This wheel model is high-end, designed for customers who value good quality and take care of details, to the touch you can appreciate the softness of its material and the excellent finish in its manufacture, its chassis is made of Zamak and the band of 95° shore polyurethane tread. Its design makes it unique and meets all the requirements to be highly functional and with a bearing capacity of 85kg for each wheel. Made in standard colors, such as gray and white or black and white in combination with chrome. It has a wide variety of couplings so that they can be configured according to its intended use, options such as Plate 47x47, pin 11x22 and metric pin M8x15 and M10x15 and we also offer to complement the coupling "pin 11x22" a system created and patented by us to avoid annoying noises when the chair engages with the wheel, our special "Silence System" to improve the user experience.

#### #1 艾玛II

镁光灯下,镀铬的镜面映射出闪耀,走进细看才发现家具下 拥有一套灵动的"艺术品"——艾玛II。"艺术品"由高质原料 制造,环保无毒。铬色的铁支架配上水晶般通透的胶轮, 家具优雅风格得以彰显。脚轮带有的PU软包边令脚轮能静 音优雅地转动且不留下任何痕迹。精选艾玛I最受欢迎的尺 寸: 50mm和75mm,在艾玛I的基础上简约了胶轮的线条。 越不繁,越不凡!

**#2 Lisa.** One of a kind, with personality, a wheel that due to its slender shape and its silver body will not go unnoticed, whoever sees it will find in it a very elegant and semi-industrial design, ideal for factory-style, industrial, red brick environments. and also minimalist spaces. A wheel manufactured with its chassis in iron and tread in tpe, with a variety of couplings available: 46X46 and  $60 \times 60$  plate and metric  $10 \times 15$ ,  $8 \times 15$ , and  $6 \times 25$ , it is also 100% recyclable, of plain bearing and does not mark the ground. You can choose with brake or without brake.