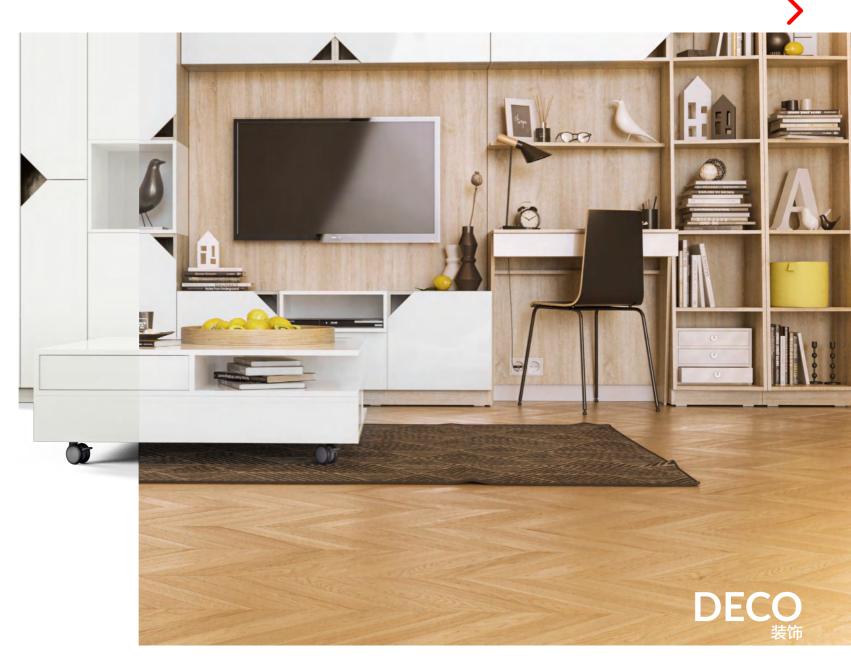

Deco.

page 14

\*\*\*\*

凯莉 60mm 装饰设计第14页

筛选

**KELLY 100-2** 

Doble Freno

page 16

When the space is small, every centimeter must be used to the maximum, Currently, there is a wide range of furniture and folding products or with a double function that fit perfectly in these environments. At Robby we are specialists in offering movement, gaining practicality and comfort, our high-quality wheels will give you the possibility of moving your furniture without any risk. Trust our Kelly 60 when you need movement.

How valuable to have the ability to move furniture effortlessly.

#### 凯莉60

善用空间,没有上限移动、折叠、储物、隐藏…… 为善用空间而生凯莉60——为移动而生小小的身材给沉闷的空间带来轻松灵活的静音移动

它的存在 也许看不到 也许听不到 但一定能感受到

KELLY 125 KELLY 100 KELLY 75 KELLY 60

KELLY 100-2 KELLY 75-2

正视图