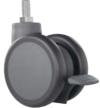

# KELLY 100 凯莉100mm

AVAILABLE COLOURS 常规颜色

CHARACTERISTICS Material: PA body, PA+PU wheel, 95 shore. Silent, don't mark the floor. Couplings: 80\*60 plate and M12x16 metric pin.

技术数据 材料: PA 支架,95° PU 包边,内含精密轴承,享受静音转动。

配件: 平底 80X60mm、丝头 M12X16mm.

测试标准: EN12528

Width 轮宽 78 mm High 总高 125,5 mm |Load 动态承重 100 kg

|Shore 包边硬度 95°

Brake 可选刹车 Yes

In a medical consultation, everything must be controlled, down to the smallest detail, including the wheels that complement the furniture. The wheels must perfectly fulfill their function, have good movement, and have an efficient braking system for when it is necessary to attend to the patient. Kelly 100 is an ideal complementary wheel for furniture in the medical sector, resistant, quality, and supports up to 100kg per wheel. Thanks to its tread protect the floors without marking them.