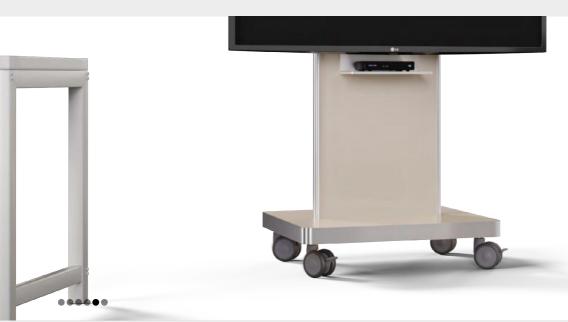

## **KELLY 125**

Who does not like to enjoy a good movie? Resting on the sofa at the end of the day or during the weekend while we watch something entertaining on television is a great plan! and that can improve if we can move our screen to the place we want. It is not a problem for us to provide movement stability and security, even if it is a fragile object. The smooth sliding of Kelly 125 and its resistance will give you the confidence you need to move it from one side to the other or leave it fixed with our brake system.

Fragile objects can also move without any risk.

忙碌过后的歇息尤为珍贵 躺在软绵绵的沙发上 享受着大屏幕里的娱乐节目 简直是人生一大乐事 移动的屏幕更是为此刻 多加一份写意

大屏幕的笨重与脆弱 在脚轮凯莉 125 前 根本不值一提 稳固的脚轮结构 能同时制动脚轮方向与转动 的双刹设计 赋予了重型家具的移动自由

Front view 正视图

More info 微信扫一扫 了解此款脚轮更多资讯