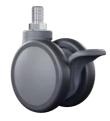

# KELLY 100 凯莉100mm

AVAILABLE COLOURS 常规颜色

CHARACTERISTICS Material: PA body, PA+PU wheel, 95 shore. Silent, don't mark the floor. Couplings: 80\*60 plate and M12x16 metric pin.

技术数据 材料: PA 支架,95° PU 包边,内含精密轴承,享受静音转动。

配件: 平底 80X60mm、丝头 M12X16mm.

测试标准: EN12528

Width 轮宽 78 mm High 总高 125,5 mm |Load 动态承重 100 kg

|Shore 包边硬度 95°

Brake 可选刹车 Yes

In a medical consultation, everything must be controlled, down to the smallest detail, including the wheels that complement the furniture. The wheels must perfectly fulfill their function, have good movement, and have an efficient braking system for when it is necessary to attend to the patient. Kelly 100 is an ideal complementary wheel for furniture in the medical sector, resistant, quality, and supports up to 100kg per wheel. Thanks to its tread protect the floors without marking them.

Peace of mind must prevail in a medical care room.

## 凯莉100

环保材质制造 不易藏污的脚轮外观结构 能最大限度避免 不必要移动的双刹设计 脚轮内含的精密轴承加上 95°的 PU 外软包边 令转动时的静音效果 达到极致

贯穿脚轮每一个细节的严谨 正是医疗辅助的所需

Front view 正视图

More info

微信扫一扫 了解此款脚轮更多资讯