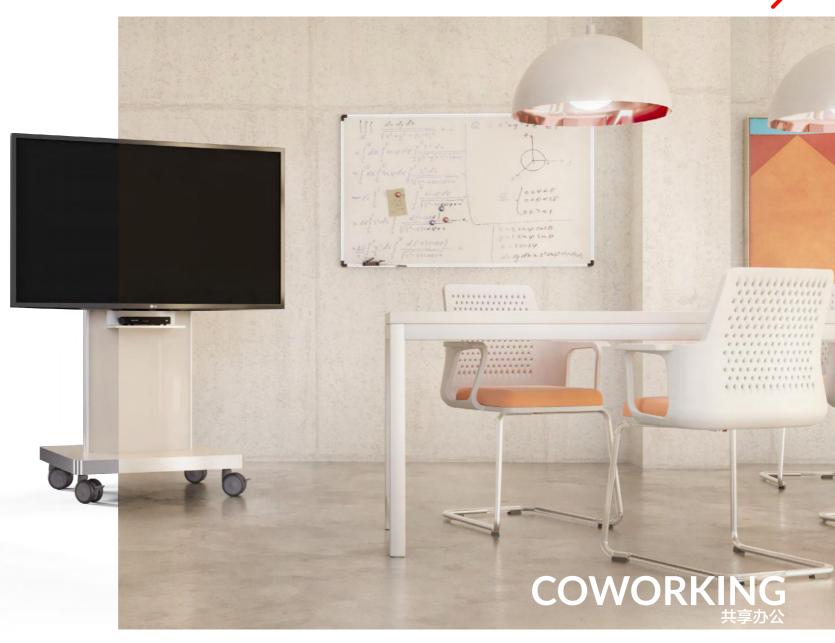

## **KELLY 125**

Who does not like to enjoy a good movie? Resting on the sofa at the end of the day or during the weekend while we watch something entertaining on television is a great plan! and that can improve if we can move our screen to the place we want. It is not a problem for us to provide movement stability and security, even if it is a fragile object. The smooth sliding of Kelly 125 and its resistance will give you the confidence you need to move it from one side to the other or leave it fixed with our brake system.

Fragile objects can also move without any risk.

忙碌过后的歇息尤为珍贵 躺在软绵绵的沙发上 享受着大屏幕里的娱乐节目 简直是人生一大乐事 移动的屏幕更是为此刻 多加一份写意

大屏幕的笨重与脆弱 在脚轮凯莉 125 前 根本不值一提 稳固的脚轮结构 能同时制动脚轮方向与转动 的双刹设计 赋予了重型家具的移动自由

Front view 正视图

More info 微信扫一扫 了解此款脚轮更多资讯