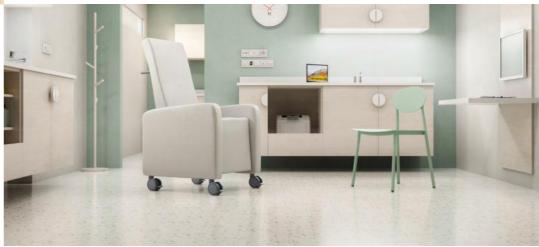

配件: 平底 80X60mm、丝头 M12X16mm.

测试标准: EN12528

Width 轮宽 78 mm High 总高 125,5 mm |Load 动态承重 100 kg

|Shore 包边硬度 95°

Brake 可选刹车 Yes

In a medical consultation, everything must be controlled, down to the smallest detail, including the wheels that complement the furniture. The wheels must perfectly fulfill their function, have good movement, and have an efficient braking system for when it is necessary to attend to the patient. Kelly 100 is an ideal complementary wheel for furniture in the medical sector, resistant, quality, and supports up to 100kg per wheel. Thanks to its tread protect the floors without marking them.

Peace of mind must prevail in a medical care room.

## 凯莉100

环保材质制造 不易藏污的脚轮外观结构 能最大限度避免 不必要移动的双刹设计 脚轮内含的精密轴承加上 95°的 PU 外软包边 令转动时的静音效果 达到极致

贯穿脚轮每一个细节的严谨 正是医疗辅助的所需

Front view 正视图

More info

微信扫一扫 了解此款脚轮更多资讯