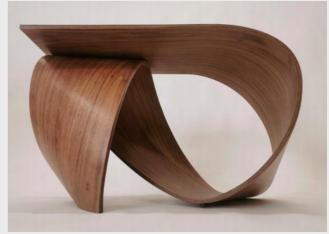

When designing, what superpower would you like to have? "I would like to have the power to shut out all sounds around me so that I could be able to focus without any distractions."

What if you had to design an object to put wheels what would it be? If I had to add wheels to any of my design it would be to the Möbius Bench. How funny would it be to be able to move about sitting on it? It would be a treat.

#### 如果你要设计一个带脚轮的家具, 你会设计什么呢?

如果要在我的设计作品中加入脚轮元素,我会把脚轮加在Möbius的那款长椅上。能坐在上面自由移动是多么的有趣! 这简直是一种享受!