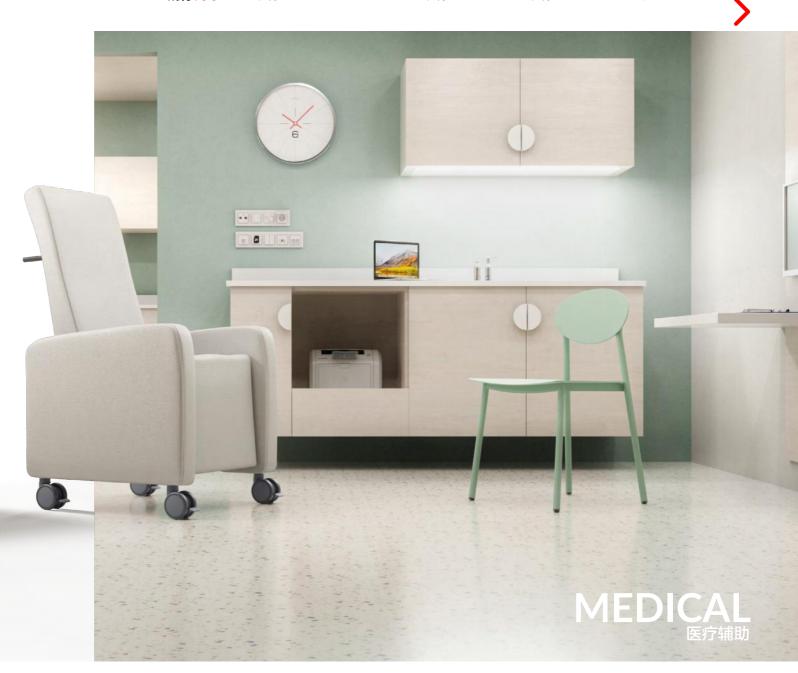

配件: 平底 80X60mm、丝头 M12X16mm.

测试标准: EN12528

Width 轮宽 78 mm High 总高 125,5 mm |Load 动态承重 100 kg

|Shore 包边硬度 95°

Brake 可选刹车 Yes

In a medical consultation, everything must be controlled, down to the smallest detail, including the wheels that complement the furniture. The wheels must perfectly fulfill their function, have good movement, and have an efficient braking system for when it is necessary to attend to the patient. Kelly 100 is an ideal complementary wheel for furniture in the medical sector, resistant, quality, and supports up to 100kg per wheel. Thanks to its tread protect the floors without marking them.

Peace of mind must prevail in a medical care room.

## 凯莉100

环保材质制造 不易藏污的脚轮外观结构 能最大限度避免 不必要移动的双刹设计 脚轮内含的精密轴承加上 95°的 PU 外软包边 令转动时的静音效果 达到极致

贯穿脚轮每一个细节的严谨 正是医疗辅助的所需

Front view 正视图

More info

微信扫一扫 了解此款脚轮更多资讯