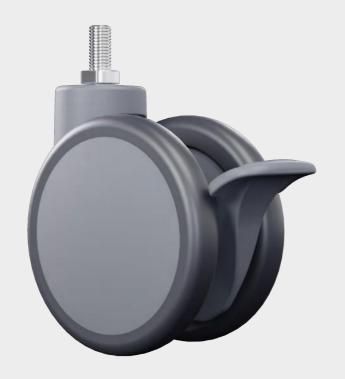

# KELLY 125 凯莉125mm

AVAILABLE COLOURS 常规颜色

CHARACTERISTICS Material: PA body, PA+PU wheel, 95 shore. Silent, don't mark the floor. Couplings: M12x25 metric pin.

技术数据 材料:PA 支架,95°PU 包边,内含精密轴承,享受静音转动。 配件: 丝头 M12X25mm.

测试标准: EN12528 / EN12531

| Diameter | 直径 | 125mm  |
|----------|----|--------|
| Width    | 轮宽 | 81 mm  |
| High     | 总高 | 149 mm |

| Load  | 动态承重 | 125kg |
|-------|------|-------|
| Shore | 包边硬度 | 95°   |
| Brake | 可选刹车 | Yes   |