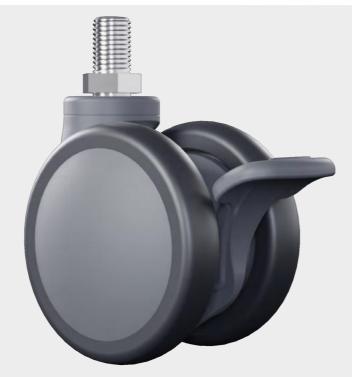

# KELLY 125 凯莉125mm

AVAILABLE COLOURS 常规颜色

CHARACTERISTICS Material: PA body, PA+PU wheel, 95 shore. Silent, don't mark the floor. Couplings: M12x25 metric pin.

技术数据 材料:PA 支架,95°PU 包边,内含精密轴承,享受静音转动。 配件: 丝头 M12X25mm.

测试标准: EN12528 / EN12531

| Diameter | 直径 | 125mm  |
|----------|----|--------|
| Width    | 轮宽 | 81 mm  |
| High     | 总高 | 149 mm |

| Load  | 动态承重 | 125kg |
|-------|------|-------|
| Shore | 包边硬度 | 95°   |
| Brake | 可选刹车 | Yes   |