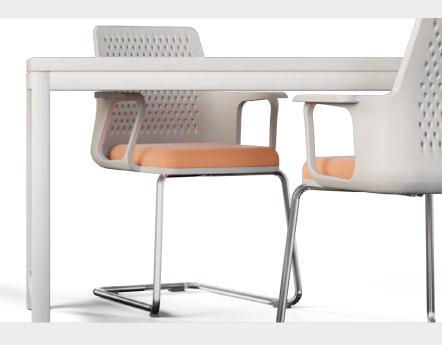

## **KELLY 100-2**

Working as a team brings many benefits, among them creativity is stimulated, motivation increases, stress levels decrease and allows to identify strengths and weaknesses, also increases tolerance and respect. All these benefits will be reflected in the result of the project being carried out. But before reaching the final stage there will be a long journey in which there will probably be multiple meetings and presentations, that is why we have selected our Kelly 100-2 to complement and give continuous movement to the screen in which the events will be presented progress.

### 凯莉100-2

没有完美的个人 只有完美的团队 不同的思维不断地 交流、冲击与磨合 最终取其之长 才会有最完美的结果 这过程需经历无数场会议 面对会议平板 我们选取了象征进步的 凯莉 100-2 高承重、软包边 赋予了会议平板 安全及静音的移动

无论是家具还是团队 相得益彰才能"走"得更远

**KELLY 75-2** 

凯莉75mm-2

AVAILABLE COLOURS 常规颜色

**CHARACTERISTICS Material:** Chassis made of poliamida and polyurethane. 95 shore. Silent, don't mark the floor. Couplings: 60\*60 plate and M12x16 metric pin.