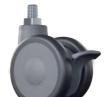

# KELLY 60 凯莉60mm

AVAILABLE COLOURS 常规颜色

CHARACTERISTICS Material: PA body, PA+PU wheel, 95 shore. Silent, don't mark the floor. Couplings: 47\*47 plate and M10x15 metric pin.

技术数据 材料: PA 支架,95° PU 包边,内含精密轴承,享受静音转动。

配件: 平底 47X47mm、丝头 M10X15mm.

测试标准: EN12528

| Diameter | 直径 | 60mm |
|----------|----|------|
| Width    | 轮宽 | 53mm |
| High     | 总高 | 72mm |

|  | Load  | 动态承重 | 60kg |
|--|-------|------|------|
|  | Shore | 包边硬度 | 95°  |
|  | Brake | 可选刹车 | Yes  |

When the space is small, every centimeter must be used to the maximum, Currently, there is a wide range of furniture and folding products or with a double function that fit perfectly in these environments. At Robby we are specialists in offering movement, gaining practicality and comfort, our high-quality wheels will give you the possibility of moving your furniture without any risk. Trust our Kelly 60 when you need movement.

How valuable to have the ability to move furniture effortlessly.

#### 凯莉60

善用空间,没有上限移动、折叠、储物、隐藏…… 为善用空间而生凯莉60——为移动而生小小的身材给沉闷的空间带来轻松灵活的静音移动

它的存在 也许看不到 也许听不到 但一定能感受到

KELLY 125 KELLY 100 KELLY 75 KELLY 60

KELLY 100-2 KELLY 75-2

正视图