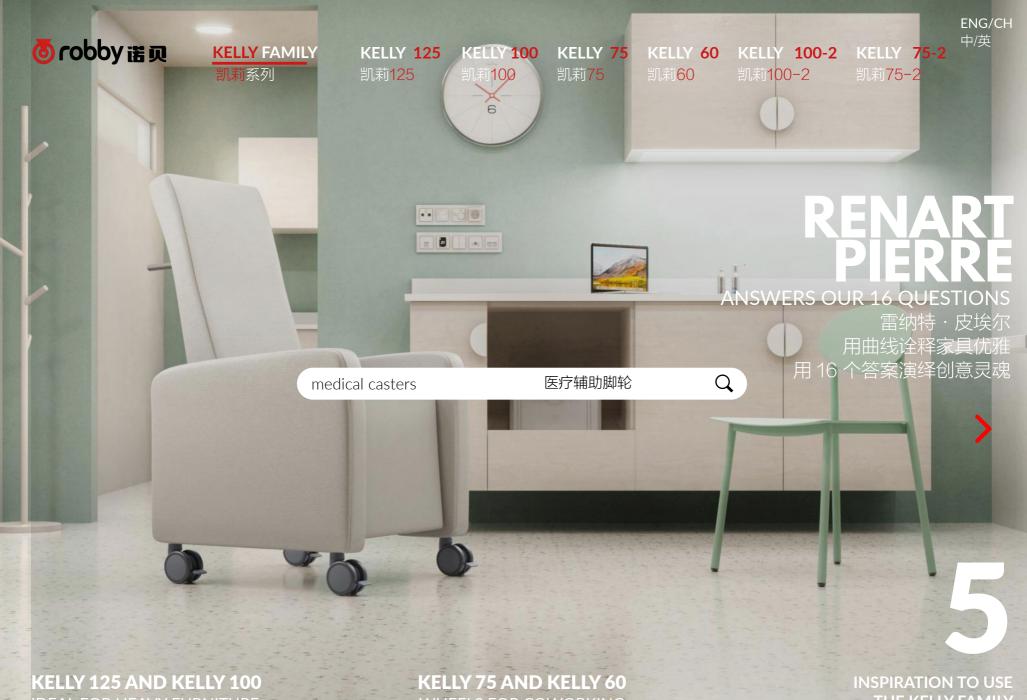

**IDEAL FOR HEAVY FURNITURE** 

WHEELS FOR COWORKING

THE KELLY FAMILY

## **KELLY 125**

Who does not like to enjoy a good movie? Resting on the sofa at the end of the day or during the weekend while we watch something entertaining on television is a great plan! and that can improve if we can move our screen to the place we want. It is not a problem for us to provide movement stability and security, even if it is a fragile object. The smooth sliding of Kelly 125 and its resistance will give you the confidence you need to move it from one side to the other or leave it fixed with our brake system.

Fragile objects can also move without any risk.

忙碌过后的歇息尤为珍贵 躺在软绵绵的沙发上 享受着大屏幕里的娱乐节目 简直是人生一大乐事 移动的屏幕更是为此刻 多加一份写意

大屏幕的笨重与脆弱 在脚轮凯莉 125 前 根本不值一提 稳固的脚轮结构 能同时制动脚轮方向与转动 的双刹设计 赋予了重型家具的移动自由

Front view 正视图

More info 微信扫一扫 了解此款脚轮更多资讯