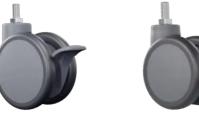

# KELLY 125 凯莉125mm

AVAILABLE COLOURS 常规颜色

CHARACTERISTICS Material: PA body, PA+PU wheel, 95 shore. Silent, don't mark the floor. Couplings: M12x25 metric pin.

技术数据 材料:PA 支架,95°PU 包边,内含精密轴承,享受静音转动。 配件: 丝头 M12X25mm.

测试标准: EN12528 / EN12531

| Diameter | 直径 | 125mm  |
|----------|----|--------|
| Width    | 轮宽 | 81 mm  |
| High     | 总高 | 149 mm |

| Load  | 动态承重 | 125kg |
|-------|------|-------|
| Shore | 包边硬度 | 95°   |
| Brake | 可选刹车 | Yes   |