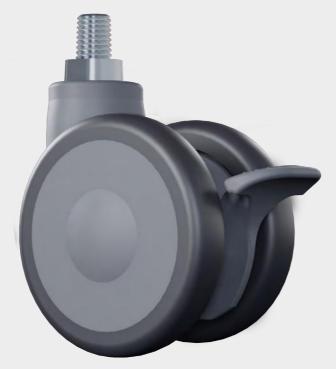

# KELLY 125 凯莉125mm

AVAILABLE COLOURS 常规颜色

CHARACTERISTICS Material: PA body, PA+PU wheel, 95 shore. Silent, don't mark the floor. Couplings: M12x25 metric pin.

技术数据 材料:PA 支架,95°PU 包边,内含精密轴承,享受静音转动。 配件: 丝头 M12X25mm.

测试标准: EN12528 / EN12531

| Diameter | 直径 | 125mm  |
|----------|----|--------|
| Width    | 轮宽 | 81 mm  |
| High     | 总高 | 149 mm |

| Load  | 动态承重 | 125kg |
|-------|------|-------|
| Shore | 包边硬度 | 95°   |
| Brake | 可选刹车 | Yes   |