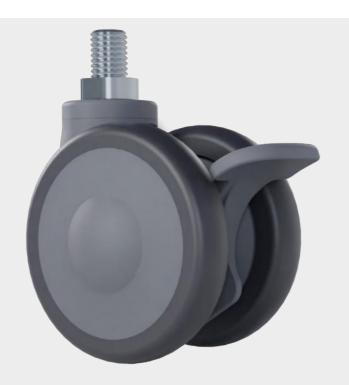

# KELLY 125 凯莉125mm

AVAILABLE COLOURS 常规颜色

CHARACTERISTICS Material: PA body, PA+PU wheel, 95 shore. Silent, don't mark the floor. Couplings: M12x25 metric pin.

技术数据 材料:PA 支架,95°PU 包边,内含精密轴承,享受静音转动。 配件: 丝头 M12X25mm.

测试标准: EN12528 / EN12531

| Diameter | 直径 | 125mm  |
|----------|----|--------|
| Width    | 轮宽 | 81 mm  |
| High     | 总高 | 149 mm |

| Load  | 动态承重 | 125kg |
|-------|------|-------|
| Shore | 包边硬度 | 95°   |
| Brake | 可选刹车 | Yes   |