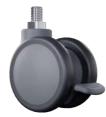

# KELLY 125 凯莉125mm

AVAILABLE COLOURS 常规颜色

CHARACTERISTICS Material: PA body, PA+PU wheel, 95 shore. Silent, don't mark the floor. Couplings: M12x25 metric pin.

技术数据 材料:PA 支架,95°PU 包边,内含精密轴承,享受静音转动。 配件: 丝头 M12X25mm.

测试标准: EN12528 / EN12531

| Diameter | 直径 | 125mm  |
|----------|----|--------|
| Width    | 轮宽 | 81 mm  |
| High     | 总高 | 149 mm |

| Load  | 动态承重 | 125kg |
|-------|------|-------|
| Shore | 包边硬度 | 95°   |
| Brake | 可选刹车 | Yes   |

## **KELLY 125**

Who does not like to enjoy a good movie? Resting on the sofa at the end of the day or during the weekend while we watch something entertaining on television is a great plan! and that can improve if we can move our screen to the place we want. It is not a problem for us to provide movement stability and security, even if it is a fragile object. The smooth sliding of Kelly 125 and its resistance will give you the confidence you need to move it from one side to the other or leave it fixed with our brake system.

Fragile objects can also move without any risk.

忙碌过后的歇息尤为珍贵 躺在软绵绵的沙发上 享受着大屏幕里的娱乐节目 简直是人生一大乐事 移动的屏幕更是为此刻 多加一份写意

大屏幕的笨重与脆弱 在脚轮凯莉 125 前 根本不值一提 稳固的脚轮结构 能同时制动脚轮方向与转动 的双刹设计 赋予了重型家具的移动自由

Front view 正视图

More info 微信扫一扫 了解此款脚轮更多资讯