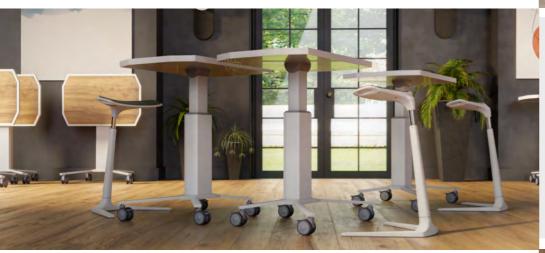

## **KELLY 100-2**

Working as a team brings many benefits, among them creativity is stimulated, motivation increases, stress levels decrease and allows to identify strengths and weaknesses, also increases tolerance and respect. All these benefits will be reflected in the result of the project being carried out. But before reaching the final stage there will be a long journey in which there will probably be multiple meetings and presentations, that is why we have selected our Kelly 100-2 to complement and give continuous movement to the screen in which the events will be presented progress.

Trusting your entire work team is the key to a successful job.

### 凯莉100-2

没有完美的个人 只有完美的团队 不同的思维不断地 交流、冲击与磨合 最终取其之长 才会有最完美的结果 这过程需经历无数场会议 面对会议平板 我们选取了象征进步的 凯莉 100-2 高承重、软包边 赋予了会议平板 安全及静音的移动

无论是家具还是团队 相得益彰才能"走"得更远

**KELLY 75-2** 

凯莉75mm-2

AVAILABLE COLOURS 常规颜色

**CHARACTERISTICS Material:** Chassis made of poliamida and polyurethane. 95 shore. Silent, don't mark the floor. Couplings: 60\*60 plate and M12x16 metric pin.