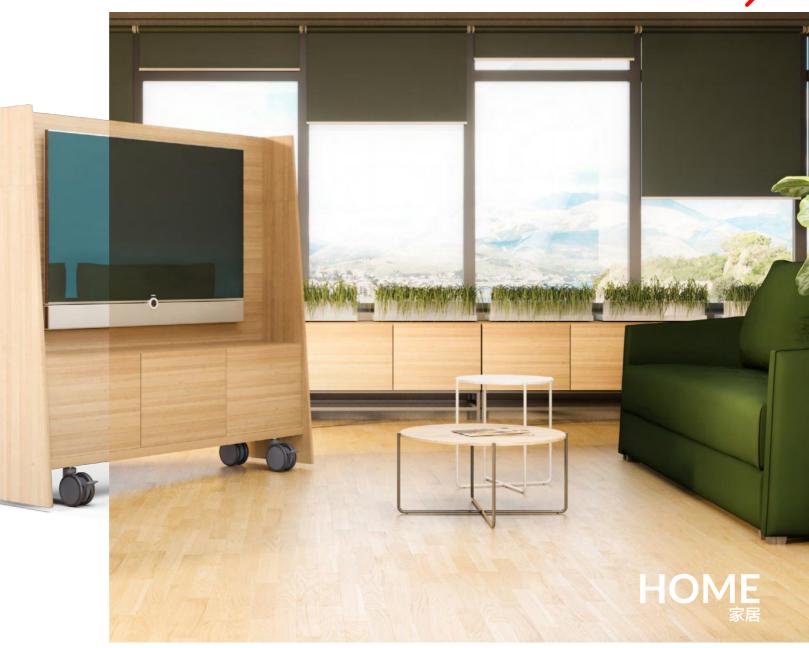

## **KELLY 125**

Who does not like to enjoy a good movie? Resting on the sofa at the end of the day or during the weekend while we watch something entertaining on television is a great plan! and that can improve if we can move our screen to the place we want. It is not a problem for us to provide movement stability and security, even if it is a fragile object. The smooth sliding of Kelly 125 and its resistance will give you the confidence you need to move it from one side to the other or leave it fixed with our brake system.

Fragile objects can also move without any risk.

忙碌过后的歇息尤为珍贵 躺在软绵绵的沙发上 享受着大屏幕里的娱乐节目 简直是人生一大乐事 移动的屏幕更是为此刻 多加一份写意

大屏幕的笨重与脆弱 在脚轮凯莉 125 前 根本不值一提 稳固的脚轮结构 能同时制动脚轮方向与转动 的双刹设计 赋予了重型家具的移动自由

Front view 正视图

More info 微信扫一扫 了解此款脚轮更多资讯