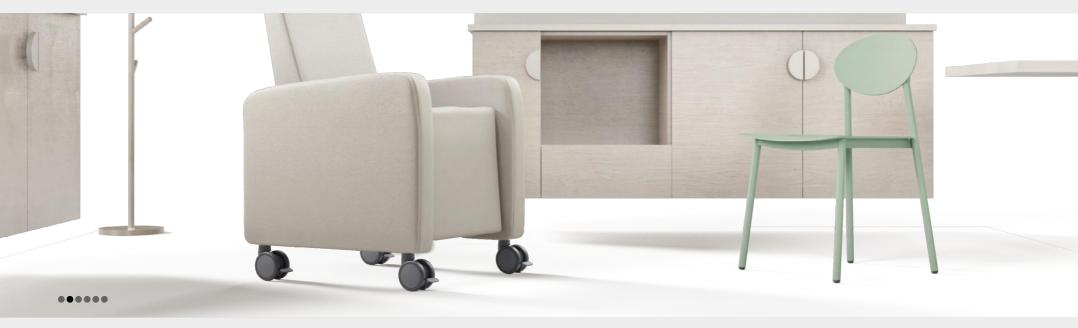

配件: 平底 80X60mm、丝头 M12X16mm.

测试标准: EN12528

Width 轮宽 78 mm High 总高 125,5 mm |Load 动态承重 100 kg

|Shore 包边硬度 95°

Brake 可选刹车 Yes

In a medical consultation, everything must be controlled, down to the smallest detail, including the wheels that complement the furniture. The wheels must perfectly fulfill their function, have good movement, and have an efficient braking system for when it is necessary to attend to the patient. Kelly 100 is an ideal complementary wheel for furniture in the medical sector, resistant, quality, and supports up to 100kg per wheel. Thanks to its tread protect the floors without marking them.

Peace of mind must prevail in a medical care room.

## 凯莉100

环保材质制造 不易藏污的脚轮外观结构 能最大限度避免 不必要移动的双刹设计 脚轮内含的精密轴承加上 95°的 PU 外软包边 令转动时的静音效果 达到极致

贯穿脚轮每一个细节的严谨 正是医疗辅助的所需

Front view 正视图

More info

微信扫一扫 了解此款脚轮更多资讯