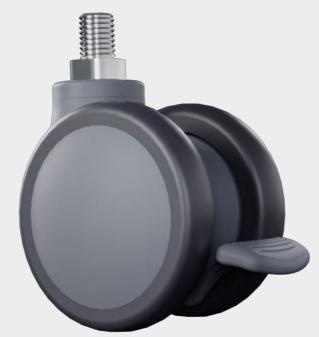

# KELLY 125 凯莉125mm

AVAILABLE COLOURS 常规颜色

CHARACTERISTICS Material: PA body, PA+PU wheel, 95 shore. Silent, don't mark the floor. Couplings: M12x25 metric pin.

技术数据 材料:PA 支架,95°PU 包边,内含精密轴承,享受静音转动。 配件: 丝头 M12X25mm.

测试标准: EN12528 / EN12531

| Diameter | 直径 | 125mm  |
|----------|----|--------|
| Width    | 轮宽 | 81 mm  |
| High     | 总高 | 149 mm |

| Load  | 动态承重 | 125kg |
|-------|------|-------|
| Shore | 包边硬度 | 95°   |
| Brake | 可选刹车 | Yes   |

## **KELLY 125**

Who does not like to enjoy a good movie? Resting on the sofa at the end of the day or during the weekend while we watch something entertaining on television is a great plan! and that can improve if we can move our screen to the place we want. It is not a problem for us to provide movement stability and security, even if it is a fragile object. The smooth sliding of Kelly 125 and its resistance will give you the confidence you need to move it from one side to the other or leave it fixed with our brake system.

Fragile objects can also move without any risk.

忙碌过后的歇息尤为珍贵 躺在软绵绵的沙发上 享受着大屏幕里的娱乐节目 简直是人生一大乐事 移动的屏幕更是为此刻 多加一份写意

大屏幕的笨重与脆弱 在脚轮凯莉 125 前 根本不值一提 稳固的脚轮结构 能同时制动脚轮方向与转动 的双刹设计 赋予了重型家具的移动自由

Front view 正视图

More info 微信扫一扫 了解此款脚轮更多资讯