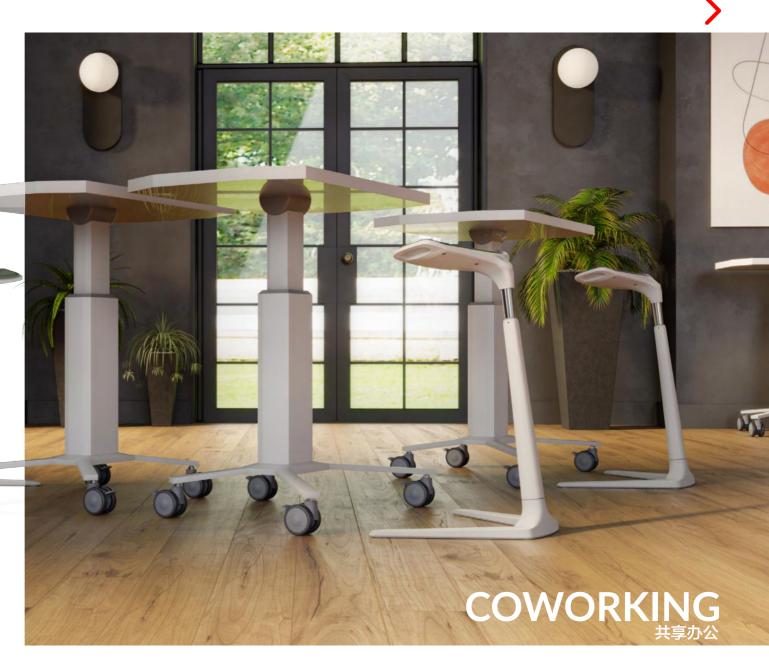

red workspaces and it is proven the number of benefits that belonging to coworking has. A few years ago there were few options for these spaces, but today there is much more on offer, which is why the owners of these coworking spaces must take care of every detail and offer their clients a first-class space so that they can develop professionally. Including in their care list the type of furniture they offer. For this type of mobile table we have chosen the Kelly 75-2, a wheel with fluid movement that rotates 360°, with a double integrated brake that will allow the wheel to stop in all its directions.

A subtle design that will adapt to the space you want to create.

### 凯莉75-2

共享办公有助于资源的优化 与传统刻板的办公不同 共享办公更需要灵"动" 要有灵动的办公空间 少不了诺贝的凯莉 75-2 万向的转动、中性灰系的色彩 加上简约的线条

一个微妙的小配件 一个微妙的小改变 足以产生大大的不同







凭着独特的工艺和设计 改变世界对中国 产品的不良印象













# **PROUD** TO BE **MADE IN CHINA**

为中国智造自豪

本公司保证所有销售或提供给客户的产品,其设计及制造过程均符合最新版欧盟电子电器 产品危害物质禁用指令RoHS2.0.





关注我们

网址

# **⊚robby**诺贝

Founded in 1992, Robby China headquarters is located in Guangdong province in southern China, covering an area of 13,000 square meters. It is a high-tech enterprise engaged in design, development, production and sales.

#### @robbycasters

Facebook Instagram Pinterest Linkedin Youtube

#### Navigation site

Products

Interviews

Catalogue

News

Corporative video

#### Contact us

- No. 2, Longsheng Road, Jidong 1, ciudad de Xiaolan, ciudad de Zhongshan, provincia de Guangdong
- **.** 0760-22612300
- www.robby.com.cn