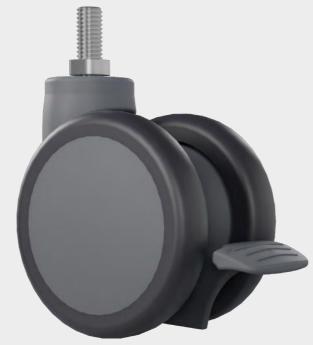

# KELLY 125 凯莉125mm

AVAILABLE COLOURS 常规颜色

CHARACTERISTICS Material: PA body, PA+PU wheel, 95 shore. Silent, don't mark the floor. Couplings: M12x25 metric pin.

技术数据 材料:PA 支架,95°PU 包边,内含精密轴承,享受静音转动。 配件: 丝头 M12X25mm.

测试标准: EN12528 / EN12531

| Diameter | 直径 | 125mm  |
|----------|----|--------|
| Width    | 轮宽 | 81 mm  |
| High     | 总高 | 149 mm |

| Load  | 动态承重 | 125kg |
|-------|------|-------|
| Shore | 包边硬度 | 95°   |
| Brake | 可选刹车 | Yes   |